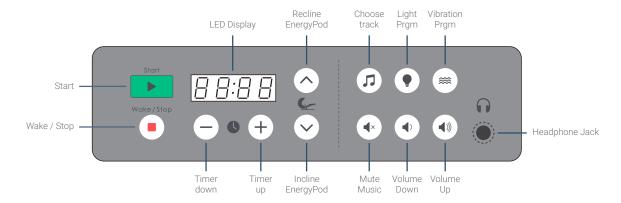

## How to use the EnergyPod

The EnergyPod is easy to use. Follow the instructions described and visualized below:

Press the Green Start Button for a programmed 20 minute nap. Or, to create your own:

Adjust the time by using the – (decrease) and + (increase) button.

Adjust the recline by using the up and down arrows.

Select the music program by pushing the note button. P01 = Relax, P02 = Guided, P03 = Off.

Adjust the music volume by using the volume buttons.

For usage with headphones: Plug in any set of headphones with a 3.5 mm jack. The built-in speaker will turn off.

Select the light program by pushing the light bulb button. P01 = 3 min. Relax, P02 = On, P03 = Off.

Select the vibration program by pushing the vibration button. P01 = 3 min. Relax, P02 = On, P03 = Off.

Revive to a combination of vibration, light and music. The EnergyPod will return independently to its original position.